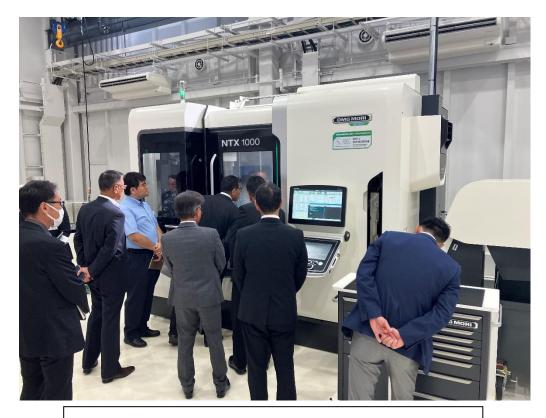

Like Hamamatsu and Kanazawa, the academy in Sendai is equipped with DMG MORI machines and devices, including the DMU 50 3rd Generation 5-axis machine, the NTX 1000 2nd Generation mill-turn center, the DX platform TULIP, and more. Our experienced engineers will provide private lessons that are tailored to the different needs of each customer. To maximize the learning effect, customers can also learn with the e-learning courses provided by "DMG MORI Digital Academy" at home, while taking practical lessons on the weekends. Customers are free to design their own study schedules that combine hands-on classroom lessons with online courses. The opening ceremony of the academy in Sendai was held together with customers and school officials in the area on September 7.

#### **DMG MORI ACADEMY Sendai**

Established: September 7<sup>th</sup>, 2023

Location : 2-2-17, Hachihonmatsu, Taihaku-ku, Sendai, Miyagi

Floor space : 805 m

Showroom : DMU 50 3<sup>rd</sup> Generation, NTX 1000 2<sup>nd</sup> Generation, MATRIS Light, TULIP and more