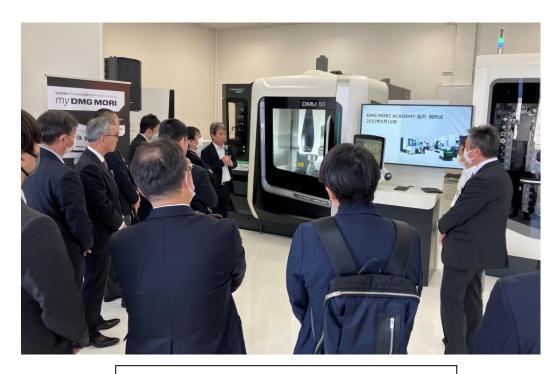

Like Hamamatsu, the academy in Kanazawa is equipped with DMG MORI machines and devices, including the DMU 50 3rd Generation 5-axis machine, the NTX 1000 2nd Generation mill-turn center, the DX platform TULIP, and more. Our experienced engineers will provide private lessons that are tailored to the different needs of each customer. To maximize the learning effect, customers can also learn with the e-learning courses provided by "DMG MORI Digital Academy" at home, while taking practical lessons on the weekends. Customers are free to design their own study schedules that combine hands-on classroom lessons with online courses. The opening ceremony of the academy in Kanazawa was held together with customers and school officials in the area on May 12.

Showroom : DMU 50 3<sup>rd</sup> Generation, NTX 1000 2<sup>nd</sup> Generation, MATRIS Light, TULIP and more