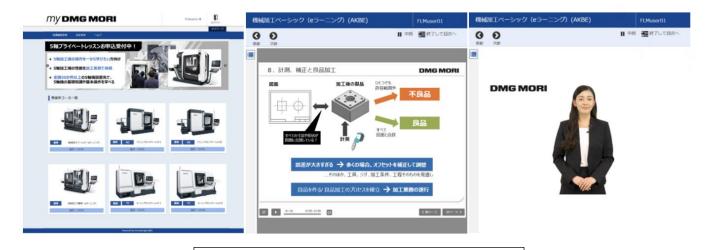

The e-learning system is easy to use, and you can start learning with only two clicks after log-in. You can view lectures repeatedly and ask questions by phone or e-mail as many times as you wish during your course period, making your learning effective and efficient.

You can watch the video of Digital Academy on our website and try the demo-version without registration. So, please visit the following links to learn more about Digital Academy.

Video: <a href="https://www.dmgmori.co.jp/theme/movie/id=5108">https://www.dmgmori.co.jp/theme/movie/id=5108</a> \*Only available in Japanese

Demo: https://www.kcc.knowledgewing.com/el2/srv/experience/index?cd=dx&cid=34377&lang=jp

E-mail: users@dmgmori.co.jp

### ■ Features of e-learning:

- Easy-to-understand lectures with videos and animations available on a PC, tablet and smart phone
- Easy operation only two clicks from log in to start of lectures
- Learning history and learning status managed on the list
- Quizzes and completion tests to check the level of understanding for every learning unit