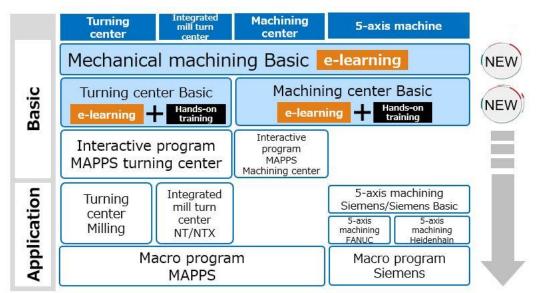

To date, DMG MORI Academy has provided 11 training courses from programming, basic courses for beginners to advanced courses for integrated mill turn centers/5-axis machine operation. From June 30 onward, we will provide an e-learning course for Machining Basic, a 150-minute complete online course designed for those with little knowledge on cutting with machine tools, at a cost of 30,000 yen (excluding tax). Additionally, we will release e-learning courses for Machining Center Basic and Turning Center Basic this fall.

#### DMG MORI CO., LTD.

Head Office: 2-35-16 Meieki, Nakamura-ku, Nagoya City 450-0002, Japan TEL: +81(0)52-587-1811 FAX: +81(0)52-587-1818

\*e-learning courses for Turning Center Basic and Machining Center Basic will be released this fall.

Extensive lineup of 12 courses

E-mail: users@dmgmori.co.jp