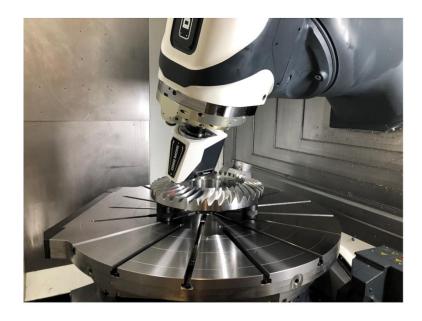

DMG MORI will install the "LC15Dx" to its original non-contact on-machine measuring system, and begin selling the machine tools that install the new measuring system as an option in this autumn. The system ideal for measuring large gears and turbine blades for the aircraft, construction machinery and energy sectors is expected to contribute to improving machining processes and increasing machining accuracy. The availability of the system will be sequentially extended to a broad range of the machines.

## **DMG MORI**

DMG MORI CO., LTD.

Head Office: 2-35-16 Meieki, Nakamura-ku, Nagoya City 450-0002, Japan TEL: +81(0)52-587-1811 FAX: +81(0)52-587-1818

Image of the on-machine measuring system equipped with Nikon's noncontact laser scanner LC15Dx

\*External design (subject to change)

E-mail: users@dmgmori.co.jp