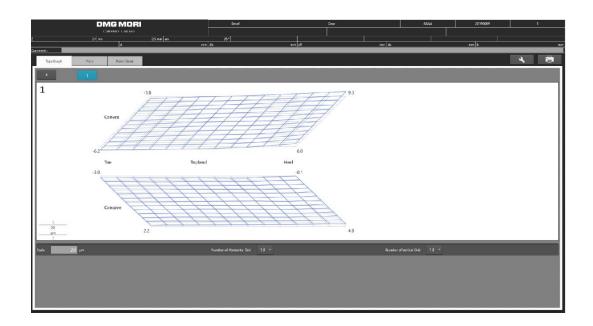

#### DMG MORI CO., LTD.

Head Office: 2-35-16 Meieki, Nakamura-ku, Nagoya City 450-0002, Japan TEL: +81(0)52-587-1811 FAX: +81(0)52-587-1818

Color map \*Error from the design data

Topograph \*Evaluation result of bevel gear tooth surface