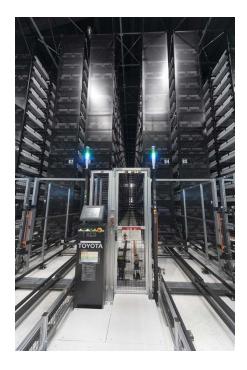

The Global Parts Center had previously been located at the Nara Campus. The new global parts center at the Iga Campus features cutting-edge, high-rise automatic rack warehouses linked with ERP. The picking optimization algorithm of the WMS (Warehouse Management System) ensures efficient warehouse operations.

The storage capacity of the Iga Global Parts center is up 50% compared with the previous parts center. DMG MORI will further improve the shipping rate within 24 hours of request for the customer across the world. (Shipping rate: 95% as of March 2019)

#### <Global Parts Center Outline>

Location : DMG MORI Iga Campus (201 Midai, Iga City, Mie Prefecture)

Floor area: 12,810 m<sup>2</sup>

Equipment: Automatic bucket shelves x 11

Automatic warehouse for large and long parts x 1

Automatic warehouse for small parts x 1 Medium-volume rack for small parts x 308

Automatic pallet shelves x 6, Case conveyor line x 1

Movable rack x 1

## **DMG MORI**

DMG MORI CO., LTD.

Head Office: 2-35-16 Meieki, Nakamura-ku, Nagoya City

450-0002, Japan

TEL: +81(0)52-587-1811 FAX: +81(0)52-587-1818

Iga Global Parts Center equipped with the latest automated systems