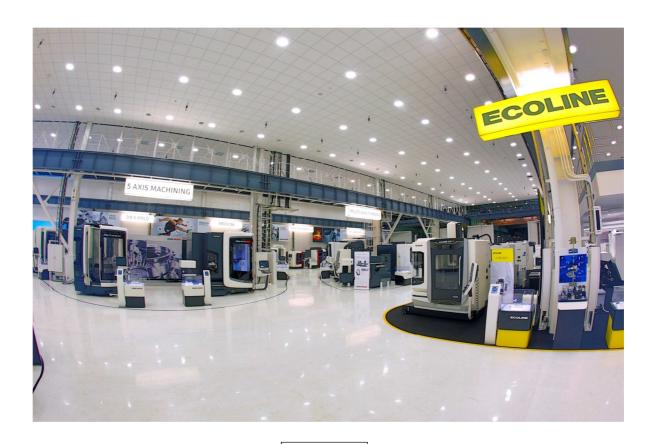

## **World Largest Global Solution Center Completed**

This is to announce that DMG MORI CO., LTD. (hereinafter called DMG MORI) has remodeled its Iga Global Solution Center with a floor extension from 2,500 m<sup>2</sup> to 3,500 m<sup>2</sup>. By this the center was reborn as one of the world largest machine tool exhibition sites, and it was revealed to visitors for the first time at IGA INNOVATION DAYS 2015 which was held from July 22.

At the Iga Global Solution Center, the latest premium design models equipped with the new operating system CELOS are displayed in a spacious site in such a way that visitors can see and learn about the features of each machine better than ever. Near the machine exhibition site is a newly opened cafe area where customers can sit down and have a discussion with our staff in a relaxed atmosphere. The bright and clean solution center, with a white floor and wall, uses the same equipment and furniture to create a sense of unity, which represents the DMG MORI's brand image.

The models are put on display by industry, including the automotive, aircraft, die & mold, and medical fields, as well as by model, and we are firmly determined to provide best products and solutions for each customer. Along with 58 cutting-edge display models, we showcase the "BIG CELOS" with a 108-inch monitor which visitors actually touch and experience, and the second generation "Porche 919 Hybrid" mock-up that joins the FIA World Endurance Championship. DMG MORI supports Porche as the exclusive premium partner. The main units and critical components manufactured in-company are also put on show. The Iga Global Solution Center also serves as a stage where we can work on solutions for customers' machining challenges and conduct experiments of state-of-the-art technologies.

Iga Global Solution Center

DMG MORI CO., LTD. Iga Campus Location:

201 Midai, Iga City

Mie, Japan

Floor space: 3,500 m<sup>2</sup>

Number of display models: 58 units

Photo 1

Photo 2