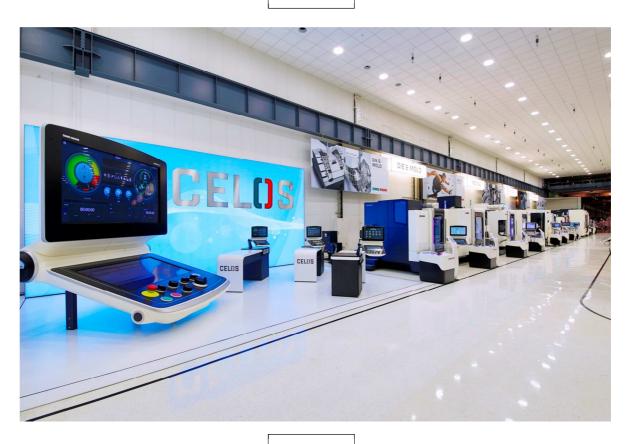

At the Iga Global Solution Center, the latest premium design models equipped with the new operating system CELOS are displayed in a spacious site in such a way that visitors can see and learn about the features of each machine better than ever. Near the machine exhibition site is a newly opened cafe area where customers can sit down and have a discussion with our staff in a relaxed atmosphere. The bright and clean solution center, with a white floor and wall, uses the same equipment and furniture to create a sense of unity, which represents the DMG MORI's brand image.

The models are put on display by industry, including the automotive, aircraft, die & mold, and medical fields, as well as by model, and we are firmly determined to provide best products and solutions for each customer. Along with 58 cutting-edge display models, we showcase the "BIG CELOS" with a 108-inch monitor which visitors actually touch and experience, and the second generation "Porche 919 Hybrid" mock-up that joins the FIA World Endurance Championship. DMG MORI supports Porche as the exclusive premium partner. The main units and critical components manufactured in-company are also put on show. The Iga Global Solution Center also serves as a stage where we can work on solutions for customers' machining challenges and conduct experiments of state-of-the-art technologies.

Iga Global Solution Center

DMG MORI CO., LTD. Iga Campus Location:

201 Midai, Iga City

Mie, Japan

Floor space: 3,500 m<sup>2</sup>

Number of display models: 58 units

Photo 1

Photo 2