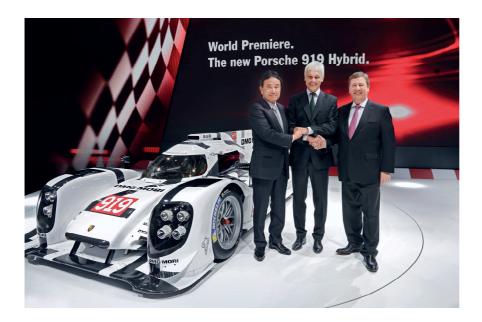

The DMG MORI logo is a prominent eye catcher on either side of the car's huge fin and, as well as that, it is present on the car's nose cone, the front spoiler and below the headlights.

[Contact] Public Relations Office <u>users@dmgmoriseiki.co.jp</u>

Motorsport partners: DMG MORI is the exclusive premium partner of the Porsche teams in their return to the top class of the World Sportscar Championship (WEC: World Endurance Championship).