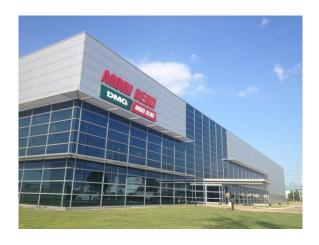

## Flood-Hit Ayutthaya Technical Center Fully Restored

Mori Seiki Co., Ltd. is pleased to announce that the company's flood-hit Ayutthaya Technical Center has fully resumed its operations.

The Ayutthaya Technical Center was severely damaged by last year's flooding in Thailand and forced to suspend its operations. After the flooding, Mori Seiki resumed operations in Thailand at its Bangna Technical Center located in a suburb of Bangkok to help flood-affected customers restore their factories and resume production. And now, as the restoration work was completed, the Ayutthaya Technical Center has returned to full-scale operations.

The Ayutthaya Technical Center is situated in the Rojana Industrial Park, one of the largest industrial complexes in the area, and houses a showroom and the Mori Seiki University, a corporate educational facility for internal and external engineers. The Parts Center is also located in the Technical Center, which enables us to quickly deliver parts to customers across Southeast Asia.