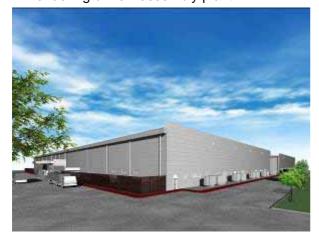

## General description of new assembly plant

1 . Address : Iga campus, 201 Midai, Iga city, Mie, Japan

2 . Architectural area : 13,000 m²
3 . Operation due : May 2012
4 . Investment amount : 3 billion yen

## Rendering of new assembly plant

New assembly plant (Left foreground) and rendering of new machining plant