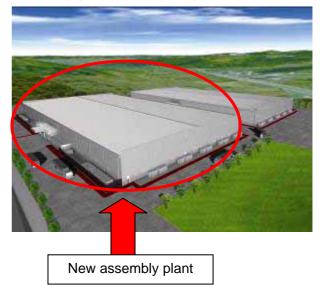

## Rendering of new assembly plant

New assembly plant (Left foreground) and rendering of new machining plant