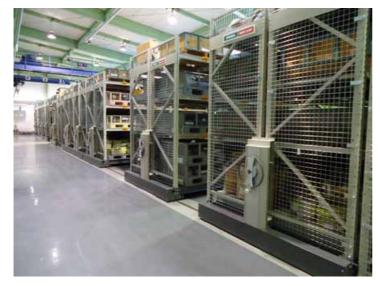

An existing premise is used for its storage with mobile rack newly installed. Its floor space 12,000 m<sup>2</sup> is the same size as previous, and total investment took 500 million yen including spare parts transportation and we have hired 30 new employees.

## Inside the Global Parts Center