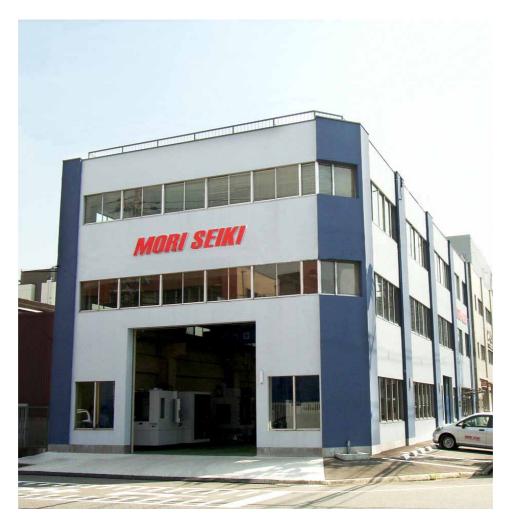

whose leases have expired.

The amount invested was approximately 100 million yen, and the building has an area of about 600 m<sup>2</sup>.

The Higashi Osaka area is home to many small and medium-sized manufacturing businesses, and is

one of the foremost manufacturing centers in Japan. There is also strong demand for second-hand machines.

By establishing a Technical Center in this region, Mori Seiki Techno will be able to respond to their customers'

more comprehensive services.

Mori Seiki Techno, Ltd. Higashi Osaka Technical Center

Address: 2-1-17 Honjo-Nishi, Higashi Osaka City, Osaka, Japan 578-0965

(in the Osaka Machine Tool Distributor Co-operative Joint Pavilion)