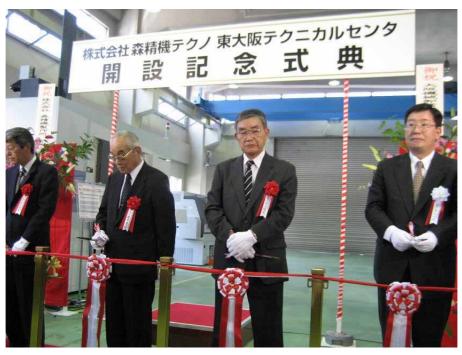

many requests even more quickly than before.

On September 26 about 70 guests, including distributors and others, gathered for the opening ceremony.

The Higashi Osaka Technical Center will start with a staff of two, including the Regional Manager, and this will