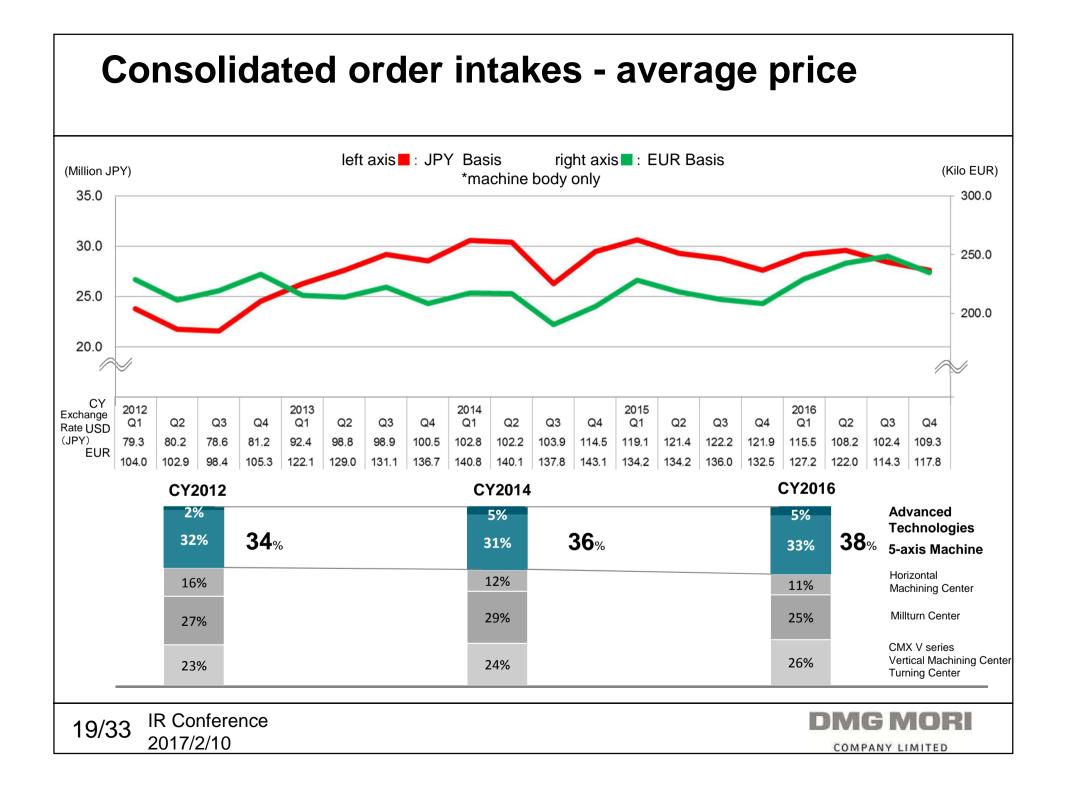

### Machine tool industry worldwide (VDW/Oxford Economics) /JMTBA order (JMTBA=Japan Machine Tool Builders' Association)

| Agenda                           |                 |
|----------------------------------|-----------------|
| 1)Focal points of DMG MORI       |                 |
| 2)FY2016 Financials              |                 |
| 3)Business Environment           |                 |
| 4)Topics from DMG MORI group     |                 |
|                                  |                 |
|                                  |                 |
| 23/33 IR Conference<br>2017/2/10 | COMPANY LIMITED |