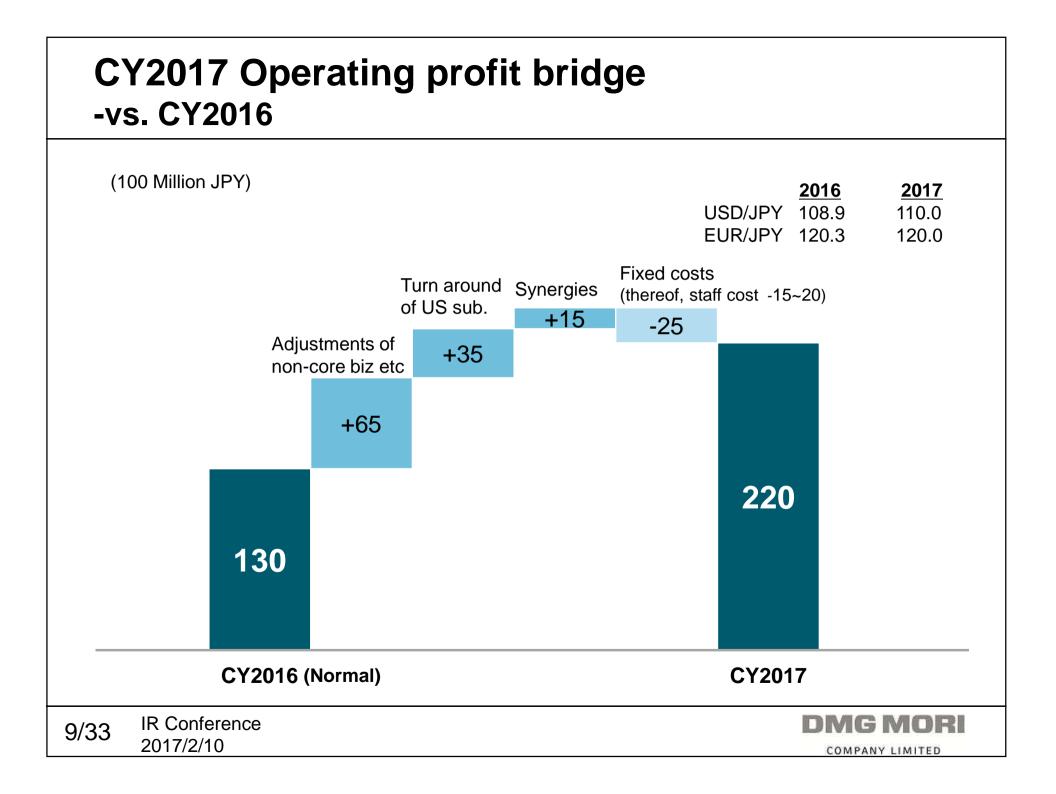

## Adjustments of non-core businesses in the course of full-integration in FY2016

(JPY bn) 2016 2017 Status Cost Effect **Factory closures** Integrated to Iga plant ٠ Chiba (JP) Sold land and buildings (JPY4.8bn) • Terminated production in Dec 2016 ٠ Shanghai Converted existing building to Solution Center • -5.5 +3.0Terminated production ٠ DIXI (CH) Assets fully depreciated (Sold a part of assets) ٠ TOBLER (FR) Sold shares ٠ **Energy Solution** -4.7 +0.4Business sold /Remaining assets fully impaired ٠ Marketing expenses etc -2.6 +2.1Terminated contract with agent ٠ -1.5 +1.0Others Completed the reduction of middle management ٠ -14.3 +6.5Subtotal Turnaround of US sub. Black figure in 2016 Q4. 2017 full-year profit +3.5• +10.0 Total **IR** Conference DMGMOR 4/33 2017/2/10

#### - 2016 result and 2017 forecast

| 2015      | 2016                                                                                                     | Change                                                                                                                                                                                                                                                                                                                                                                                                 | 2017                                                                                                                                                                                                                                                                                                                                                                                                                                                                                                                                                | Change                                                                                                                                                                                                                                                                                                                                                                                                                                                                                                                                                                                                                                                                                                                                                 |
|-----------|----------------------------------------------------------------------------------------------------------|--------------------------------------------------------------------------------------------------------------------------------------------------------------------------------------------------------------------------------------------------------------------------------------------------------------------------------------------------------------------------------------------------------|-----------------------------------------------------------------------------------------------------------------------------------------------------------------------------------------------------------------------------------------------------------------------------------------------------------------------------------------------------------------------------------------------------------------------------------------------------------------------------------------------------------------------------------------------------|--------------------------------------------------------------------------------------------------------------------------------------------------------------------------------------------------------------------------------------------------------------------------------------------------------------------------------------------------------------------------------------------------------------------------------------------------------------------------------------------------------------------------------------------------------------------------------------------------------------------------------------------------------------------------------------------------------------------------------------------------------|
| Pro Forma | Actual                                                                                                   | (%)                                                                                                                                                                                                                                                                                                                                                                                                    | Forecast                                                                                                                                                                                                                                                                                                                                                                                                                                                                                                                                            | (%)                                                                                                                                                                                                                                                                                                                                                                                                                                                                                                                                                                                                                                                                                                                                                    |
| 4,284     | 3,766                                                                                                    | -12.1%                                                                                                                                                                                                                                                                                                                                                                                                 | 3,800                                                                                                                                                                                                                                                                                                                                                                                                                                                                                                                                               | +0.9%                                                                                                                                                                                                                                                                                                                                                                                                                                                                                                                                                                                                                                                                                                                                                  |
| 360       | 130                                                                                                      | -63.9%                                                                                                                                                                                                                                                                                                                                                                                                 | 220                                                                                                                                                                                                                                                                                                                                                                                                                                                                                                                                                 | +69.2%                                                                                                                                                                                                                                                                                                                                                                                                                                                                                                                                                                                                                                                                                                                                                 |
| 8.4%      | 3.5%                                                                                                     |                                                                                                                                                                                                                                                                                                                                                                                                        | 5.8%                                                                                                                                                                                                                                                                                                                                                                                                                                                                                                                                                |                                                                                                                                                                                                                                                                                                                                                                                                                                                                                                                                                                                                                                                                                                                                                        |
| +51       | -110                                                                                                     |                                                                                                                                                                                                                                                                                                                                                                                                        | -                                                                                                                                                                                                                                                                                                                                                                                                                                                                                                                                                   |                                                                                                                                                                                                                                                                                                                                                                                                                                                                                                                                                                                                                                                                                                                                                        |
| 411       | 20                                                                                                       | -95.1%                                                                                                                                                                                                                                                                                                                                                                                                 | 220                                                                                                                                                                                                                                                                                                                                                                                                                                                                                                                                                 |                                                                                                                                                                                                                                                                                                                                                                                                                                                                                                                                                                                                                                                                                                                                                        |
| 9.6%      | 0.5%                                                                                                     |                                                                                                                                                                                                                                                                                                                                                                                                        | 5.8%                                                                                                                                                                                                                                                                                                                                                                                                                                                                                                                                                |                                                                                                                                                                                                                                                                                                                                                                                                                                                                                                                                                                                                                                                                                                                                                        |
| -21       | -32                                                                                                      |                                                                                                                                                                                                                                                                                                                                                                                                        | -40                                                                                                                                                                                                                                                                                                                                                                                                                                                                                                                                                 |                                                                                                                                                                                                                                                                                                                                                                                                                                                                                                                                                                                                                                                                                                                                                        |
|           | (-7)                                                                                                     |                                                                                                                                                                                                                                                                                                                                                                                                        | (-20)                                                                                                                                                                                                                                                                                                                                                                                                                                                                                                                                               |                                                                                                                                                                                                                                                                                                                                                                                                                                                                                                                                                                                                                                                                                                                                                        |
| 358       | -57                                                                                                      | -                                                                                                                                                                                                                                                                                                                                                                                                      | 120                                                                                                                                                                                                                                                                                                                                                                                                                                                                                                                                                 |                                                                                                                                                                                                                                                                                                                                                                                                                                                                                                                                                                                                                                                                                                                                                        |
| 324       | -78                                                                                                      |                                                                                                                                                                                                                                                                                                                                                                                                        | 110                                                                                                                                                                                                                                                                                                                                                                                                                                                                                                                                                 |                                                                                                                                                                                                                                                                                                                                                                                                                                                                                                                                                                                                                                                                                                                                                        |
| 34        | 21                                                                                                       |                                                                                                                                                                                                                                                                                                                                                                                                        | 10                                                                                                                                                                                                                                                                                                                                                                                                                                                                                                                                                  |                                                                                                                                                                                                                                                                                                                                                                                                                                                                                                                                                                                                                                                                                                                                                        |
| 26.0      | 26.0                                                                                                     |                                                                                                                                                                                                                                                                                                                                                                                                        | 30.0                                                                                                                                                                                                                                                                                                                                                                                                                                                                                                                                                |                                                                                                                                                                                                                                                                                                                                                                                                                                                                                                                                                                                                                                                                                                                                                        |
| 146       | 170                                                                                                      |                                                                                                                                                                                                                                                                                                                                                                                                        | 170                                                                                                                                                                                                                                                                                                                                                                                                                                                                                                                                                 |                                                                                                                                                                                                                                                                                                                                                                                                                                                                                                                                                                                                                                                                                                                                                        |
| 266       | 152                                                                                                      |                                                                                                                                                                                                                                                                                                                                                                                                        | 100                                                                                                                                                                                                                                                                                                                                                                                                                                                                                                                                                 |                                                                                                                                                                                                                                                                                                                                                                                                                                                                                                                                                                                                                                                                                                                                                        |
| 121.1     | 108.9                                                                                                    |                                                                                                                                                                                                                                                                                                                                                                                                        | 110.0                                                                                                                                                                                                                                                                                                                                                                                                                                                                                                                                               |                                                                                                                                                                                                                                                                                                                                                                                                                                                                                                                                                                                                                                                                                                                                                        |
| 134.3     | 120.3                                                                                                    |                                                                                                                                                                                                                                                                                                                                                                                                        | 120.0                                                                                                                                                                                                                                                                                                                                                                                                                                                                                                                                               |                                                                                                                                                                                                                                                                                                                                                                                                                                                                                                                                                                                                                                                                                                                                                        |
|           |                                                                                                          |                                                                                                                                                                                                                                                                                                                                                                                                        | DMG N                                                                                                                                                                                                                                                                                                                                                                                                                                                                                                                                               | /IORI                                                                                                                                                                                                                                                                                                                                                                                                                                                                                                                                                                                                                                                                                                                                                  |
|           | Pro Forma<br>4,284<br>360<br>8.4%<br>+51<br>411<br>9.6%<br>-21<br>358<br>324<br>34<br>26.0<br>146<br>266 | Pro Forma       Actual         4,284       3,766         360       130         8.4%       3.5%         +51       -110         411       20         9.6%       0.5%         9.6%       0.5%         -21       -32         358       -57         324       -78         324       -78         324       170         26.0       26.0         146       170         266       152         121.1       108.9 | Pro Forma         Actual         (%)           4,284         3,766         -12.1%           360         130         -63.9%           8.4%         3.5%         -           +51         -110         -           411         20         -95.1%           9.6%         0.5%         -           -21         -32         -           358         -57         -           324         -78         -           34         21         -           26.0         26.0         -           146         170         -           121.1         108.9         - | Pro Forma         Actual         (%)         Forecast           4,284         3,766         -12.1%         3,800           360         130         -63.9%         220           8.4%         3.5%         5.8%           +51         -110         -           411         20         -95.1%         220           9.6%         0.5%         5.8%           -21         -32         -40           (-7)         (-70)         (-20)           358         -57         -         120           324         -78         110         10           26.0         26.0         30.0         30.0           146         170         170         170           266         152         100         100           121.1         108.9         110.0         134.3 |