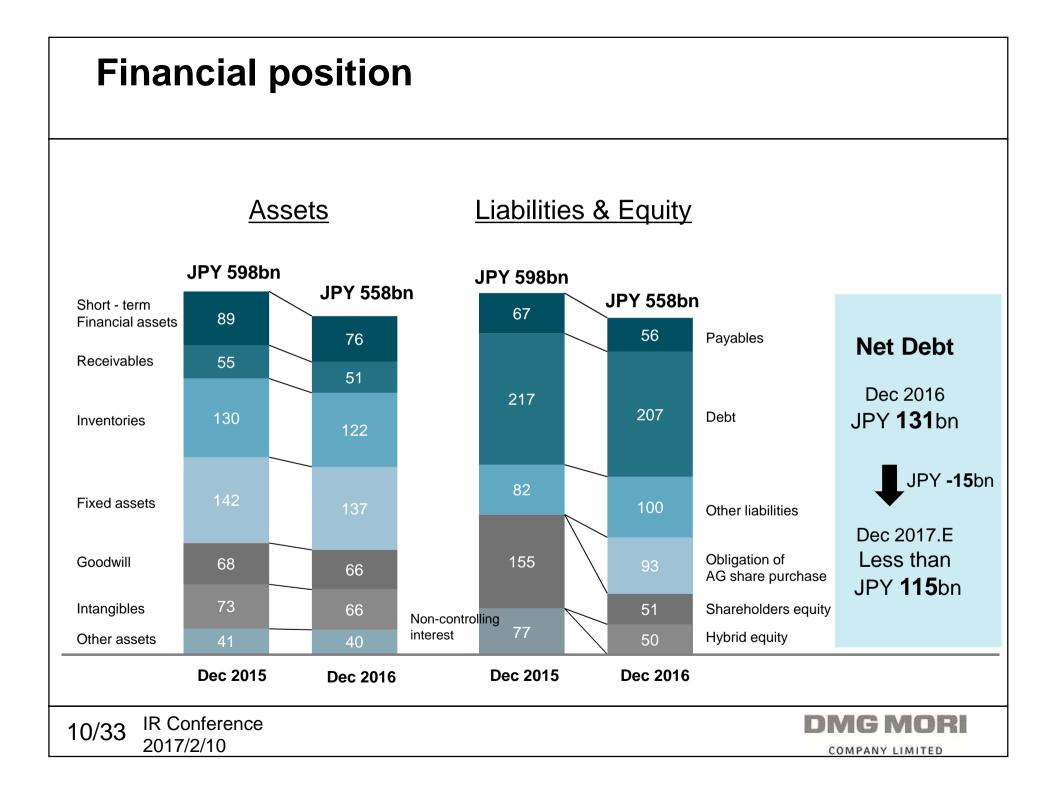

# CY2016 Operating profit analysis -vs. CY2015

| (JPY bn)                    | 2015   |              | 2016     |                                       |     |
|-----------------------------|--------|--------------|----------|---------------------------------------|-----|
|                             | Dec 31 | Sep 3        | 0 Dec 31 |                                       |     |
| Assets                      |        |              |          |                                       |     |
| Short-term financial assets | 89.    | I 39.        | 4 76.0   |                                       |     |
| Working Capital             | 99.    | 5 106.       | 6 90.6   |                                       |     |
| (thereof, advance payments  | ) 18.8 | 3 22.        | 8 26.7   |                                       |     |
| Liabilities & Equity        |        |              |          | Dec 2017                              | 7.E |
| Net Debt                    | 127.8  | 3 162.       | 8 130.8  | Less th<br>JPY 115                    |     |
| Shareholders equity         | 155.3  | <b>3</b> 99. | 9 100.4  |                                       |     |
|                             |        | $\uparrow$   |          | 19.5bn of perpetua<br>ated loan/ bond | 3l  |