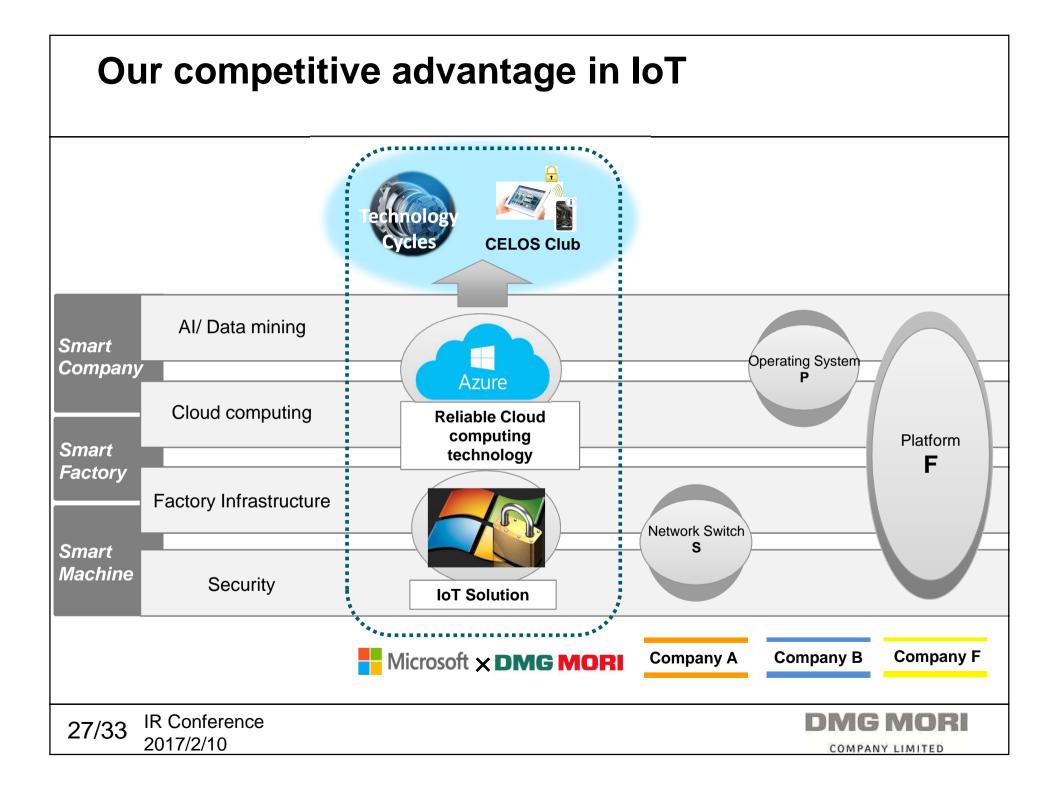

# History of cooperation with DMG MORI AG

| CY2015                                                                                                                                                  | CY2016                                                                                                                                                                                                                                                | CY2017~                                                                                                                                                             |
|---------------------------------------------------------------------------------------------------------------------------------------------------------|-------------------------------------------------------------------------------------------------------------------------------------------------------------------------------------------------------------------------------------------------------|---------------------------------------------------------------------------------------------------------------------------------------------------------------------|
| Apr:Consolidation of<br>AG                                                                                                                              | Apr: 76% stake in AG<br>Aug: Domination Agreement                                                                                                                                                                                                     |                                                                                                                                                                     |
| <ul> <li>IFRS adoption/ 9 months clos</li> <li>Gain from step acquisition</li> <li>Purchase Price Allocation</li> <li>Direct sales in the US</li> </ul> | <ul> <li>Adjustments of overlapping resources &amp; non-core businesses for JPY 14.3bn</li> <li>Obligation of share purchase in AG</li> <li>Grow as Machining Solution Provider (CELOS/ Technology Cycles)</li> <li>Launch of CMX V series</li> </ul> | <ul> <li>Performance evaluation</li> <li>Net Debt reduction</li> <li>Skills evaluation as<br/>Total Solution Provider</li> <li>Support for Smart Factory</li> </ul> |
| No more compl<br>treatments after                                                                                                                       |                                                                                                                                                                                                                                                       | <ul> <li>Real performance<br/>(comparability)</li> </ul>                                                                                                            |
|                                                                                                                                                         | nod                                                                                                                                                                                                                                                   | DMGMORI                                                                                                                                                             |