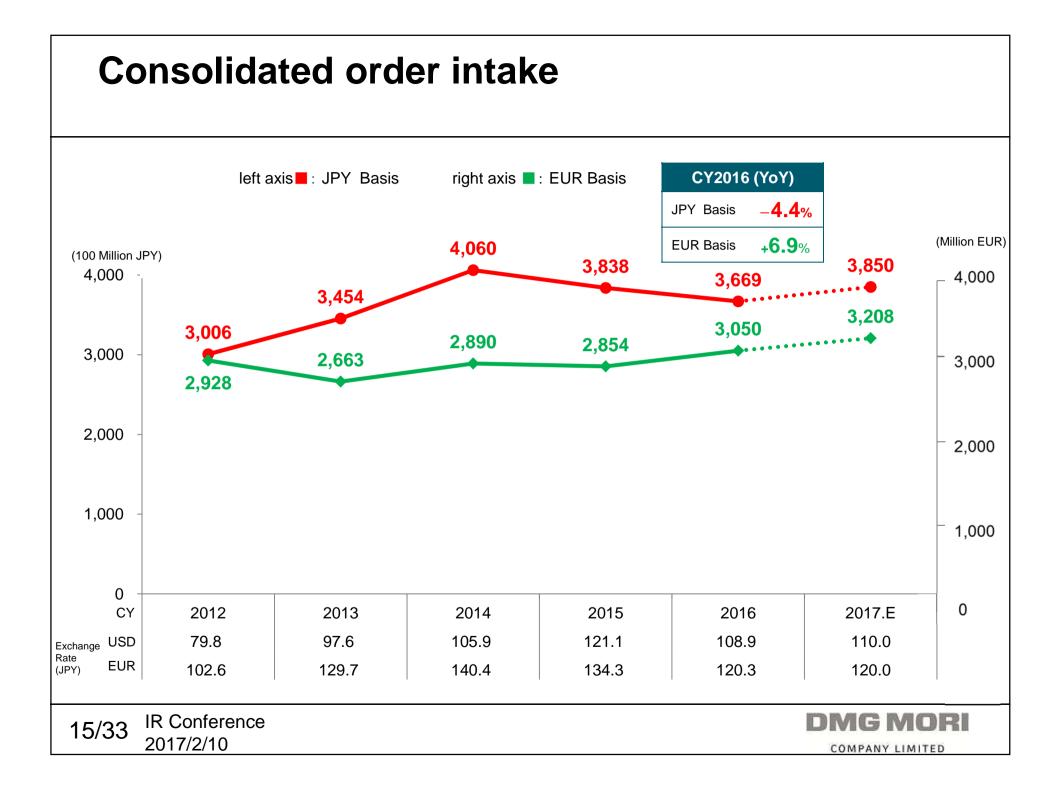

| Key message                                                                                                                          |                           |
|--------------------------------------------------------------------------------------------------------------------------------------|---------------------------|
| ✓ Our order intake showed stability in 2016 (YoY - 4.4% in JPY b                                                                     | asis, +6.9% in EUR basis) |
| <ul> <li>Operating margin in Q4 reached 8.8% in normal basis</li> </ul>                                                              |                           |
| <ul> <li>Adjustments of overlapping resources completed, following Dom<br/>2017 to be turning point to profit improvement</li> </ul> | nination Agreement        |
| ✓ US subsidiary turned around in Q4                                                                                                  |                           |
| ✓ Cash Flow became positive in FY2016<br>Dividend per share will be raised to JPY 30.0 for 2017 (20                                  | 16: JPY 26.0/share)       |
| 2/33 IR Conference<br>2017/2/10                                                                                                      | COMPANY LIMITED           |