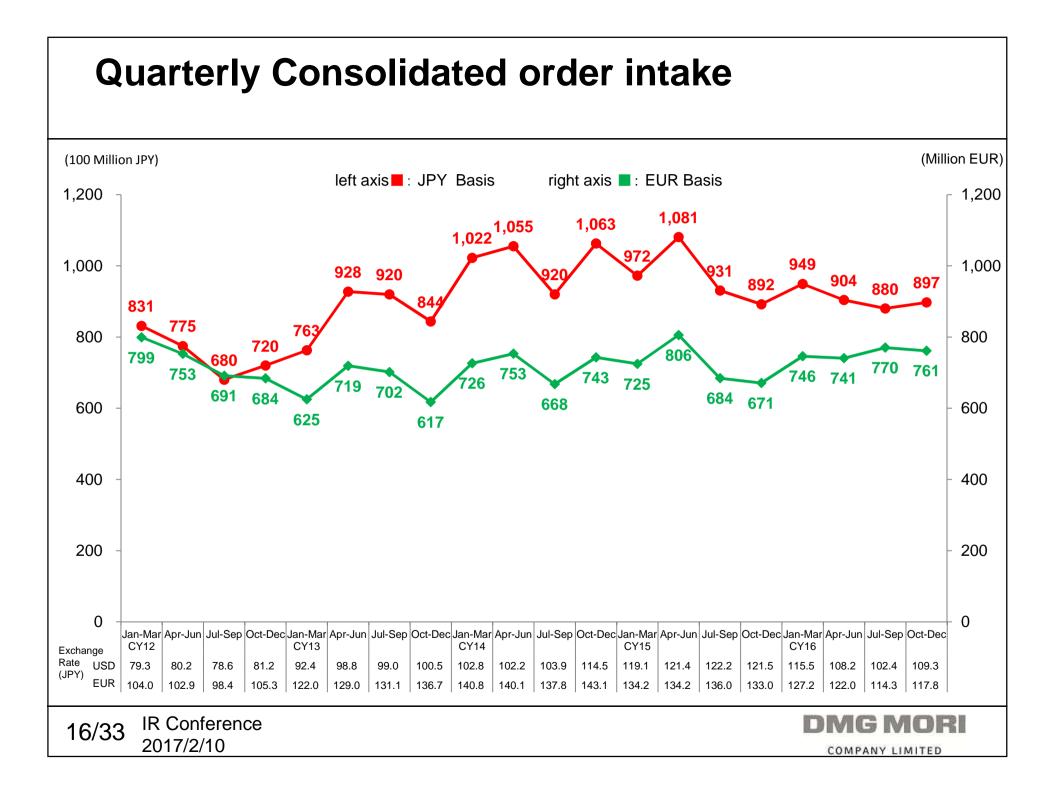

| Key message                                                                                                                          |                           |
|--------------------------------------------------------------------------------------------------------------------------------------|---------------------------|
| ✓ Our order intake showed stability in 2016 (YoY - 4.4% in JPY b                                                                     | asis, +6.9% in EUR basis) |
| <ul> <li>Operating margin in Q4 reached 8.8% in normal basis</li> </ul>                                                              |                           |
| <ul> <li>Adjustments of overlapping resources completed, following Dom<br/>2017 to be turning point to profit improvement</li> </ul> | nination Agreement        |
| ✓ US subsidiary turned around in Q4                                                                                                  |                           |
| ✓ Cash Flow became positive in FY2016<br>Dividend per share will be raised to JPY 30.0 for 2017 (20                                  | 16: JPY 26.0/share)       |
| 2/33 IR Conference<br>2017/2/10                                                                                                      | COMPANY LIMITED           |