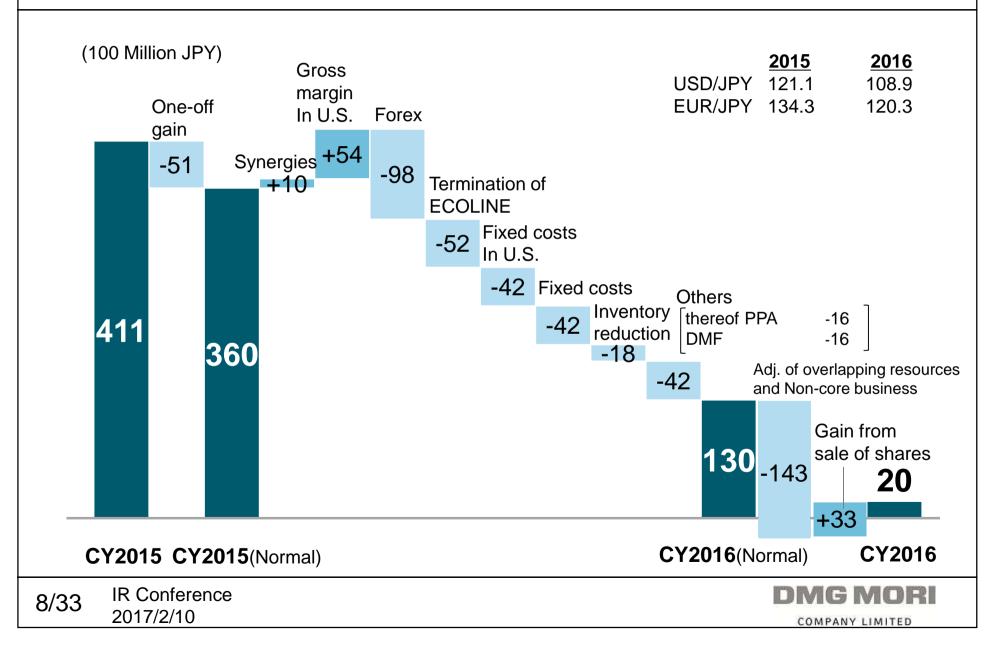

#### - 2016 result and 2017 forecast

| 2015      | 2016                                                                                                     | Change                                                                                                                                                                                                                                                                                                                                                                                                 | 2017                                                                                                                                                                                                                                                                                                                                                                                                                                                                                                                                                | Change                                                                                                                                                                                                                                                                                                                                                                                                                                                                                                                                                                                                                                                                                                                                                 |
|-----------|----------------------------------------------------------------------------------------------------------|--------------------------------------------------------------------------------------------------------------------------------------------------------------------------------------------------------------------------------------------------------------------------------------------------------------------------------------------------------------------------------------------------------|-----------------------------------------------------------------------------------------------------------------------------------------------------------------------------------------------------------------------------------------------------------------------------------------------------------------------------------------------------------------------------------------------------------------------------------------------------------------------------------------------------------------------------------------------------|--------------------------------------------------------------------------------------------------------------------------------------------------------------------------------------------------------------------------------------------------------------------------------------------------------------------------------------------------------------------------------------------------------------------------------------------------------------------------------------------------------------------------------------------------------------------------------------------------------------------------------------------------------------------------------------------------------------------------------------------------------|
| Pro Forma | Actual                                                                                                   | (%)                                                                                                                                                                                                                                                                                                                                                                                                    | Forecast                                                                                                                                                                                                                                                                                                                                                                                                                                                                                                                                            | (%)                                                                                                                                                                                                                                                                                                                                                                                                                                                                                                                                                                                                                                                                                                                                                    |
| 4,284     | 3,766                                                                                                    | -12.1%                                                                                                                                                                                                                                                                                                                                                                                                 | 3,800                                                                                                                                                                                                                                                                                                                                                                                                                                                                                                                                               | +0.9%                                                                                                                                                                                                                                                                                                                                                                                                                                                                                                                                                                                                                                                                                                                                                  |
| 360       | 130                                                                                                      | -63.9%                                                                                                                                                                                                                                                                                                                                                                                                 | 220                                                                                                                                                                                                                                                                                                                                                                                                                                                                                                                                                 | +69.2%                                                                                                                                                                                                                                                                                                                                                                                                                                                                                                                                                                                                                                                                                                                                                 |
| 8.4%      | 3.5%                                                                                                     |                                                                                                                                                                                                                                                                                                                                                                                                        | 5.8%                                                                                                                                                                                                                                                                                                                                                                                                                                                                                                                                                |                                                                                                                                                                                                                                                                                                                                                                                                                                                                                                                                                                                                                                                                                                                                                        |
| +51       | -110                                                                                                     |                                                                                                                                                                                                                                                                                                                                                                                                        | -                                                                                                                                                                                                                                                                                                                                                                                                                                                                                                                                                   |                                                                                                                                                                                                                                                                                                                                                                                                                                                                                                                                                                                                                                                                                                                                                        |
| 411       | 20                                                                                                       | -95.1%                                                                                                                                                                                                                                                                                                                                                                                                 | 220                                                                                                                                                                                                                                                                                                                                                                                                                                                                                                                                                 |                                                                                                                                                                                                                                                                                                                                                                                                                                                                                                                                                                                                                                                                                                                                                        |
| 9.6%      | 0.5%                                                                                                     |                                                                                                                                                                                                                                                                                                                                                                                                        | 5.8%                                                                                                                                                                                                                                                                                                                                                                                                                                                                                                                                                |                                                                                                                                                                                                                                                                                                                                                                                                                                                                                                                                                                                                                                                                                                                                                        |
| -21       | -32                                                                                                      |                                                                                                                                                                                                                                                                                                                                                                                                        | -40                                                                                                                                                                                                                                                                                                                                                                                                                                                                                                                                                 |                                                                                                                                                                                                                                                                                                                                                                                                                                                                                                                                                                                                                                                                                                                                                        |
|           | (-7)                                                                                                     |                                                                                                                                                                                                                                                                                                                                                                                                        | (-20)                                                                                                                                                                                                                                                                                                                                                                                                                                                                                                                                               |                                                                                                                                                                                                                                                                                                                                                                                                                                                                                                                                                                                                                                                                                                                                                        |
| 358       | -57                                                                                                      | -                                                                                                                                                                                                                                                                                                                                                                                                      | 120                                                                                                                                                                                                                                                                                                                                                                                                                                                                                                                                                 |                                                                                                                                                                                                                                                                                                                                                                                                                                                                                                                                                                                                                                                                                                                                                        |
| 324       | -78                                                                                                      |                                                                                                                                                                                                                                                                                                                                                                                                        | 110                                                                                                                                                                                                                                                                                                                                                                                                                                                                                                                                                 |                                                                                                                                                                                                                                                                                                                                                                                                                                                                                                                                                                                                                                                                                                                                                        |
| 34        | 21                                                                                                       |                                                                                                                                                                                                                                                                                                                                                                                                        | 10                                                                                                                                                                                                                                                                                                                                                                                                                                                                                                                                                  |                                                                                                                                                                                                                                                                                                                                                                                                                                                                                                                                                                                                                                                                                                                                                        |
| 26.0      | 26.0                                                                                                     |                                                                                                                                                                                                                                                                                                                                                                                                        | 30.0                                                                                                                                                                                                                                                                                                                                                                                                                                                                                                                                                |                                                                                                                                                                                                                                                                                                                                                                                                                                                                                                                                                                                                                                                                                                                                                        |
| 146       | 170                                                                                                      |                                                                                                                                                                                                                                                                                                                                                                                                        | 170                                                                                                                                                                                                                                                                                                                                                                                                                                                                                                                                                 |                                                                                                                                                                                                                                                                                                                                                                                                                                                                                                                                                                                                                                                                                                                                                        |
| 266       | 152                                                                                                      |                                                                                                                                                                                                                                                                                                                                                                                                        | 100                                                                                                                                                                                                                                                                                                                                                                                                                                                                                                                                                 |                                                                                                                                                                                                                                                                                                                                                                                                                                                                                                                                                                                                                                                                                                                                                        |
| 121.1     | 108.9                                                                                                    |                                                                                                                                                                                                                                                                                                                                                                                                        | 110.0                                                                                                                                                                                                                                                                                                                                                                                                                                                                                                                                               |                                                                                                                                                                                                                                                                                                                                                                                                                                                                                                                                                                                                                                                                                                                                                        |
| 134.3     | 120.3                                                                                                    |                                                                                                                                                                                                                                                                                                                                                                                                        | 120.0                                                                                                                                                                                                                                                                                                                                                                                                                                                                                                                                               |                                                                                                                                                                                                                                                                                                                                                                                                                                                                                                                                                                                                                                                                                                                                                        |
|           |                                                                                                          |                                                                                                                                                                                                                                                                                                                                                                                                        | DMG N                                                                                                                                                                                                                                                                                                                                                                                                                                                                                                                                               | /IORI                                                                                                                                                                                                                                                                                                                                                                                                                                                                                                                                                                                                                                                                                                                                                  |
|           | Pro Forma<br>4,284<br>360<br>8.4%<br>+51<br>411<br>9.6%<br>-21<br>358<br>324<br>34<br>26.0<br>146<br>266 | Pro Forma       Actual         4,284       3,766         360       130         8.4%       3.5%         +51       -110         411       20         9.6%       0.5%         9.6%       0.5%         -21       -32         358       -57         324       -78         324       -78         324       170         26.0       26.0         146       170         266       152         121.1       108.9 | Pro Forma         Actual         (%)           4,284         3,766         -12.1%           360         130         -63.9%           8.4%         3.5%         -           +51         -110         -           411         20         -95.1%           9.6%         0.5%         -           -21         -32         -           358         -57         -           324         -78         -           34         21         -           26.0         26.0         -           146         170         -           121.1         108.9         - | Pro Forma         Actual         (%)         Forecast           4,284         3,766         -12.1%         3,800           360         130         -63.9%         220           8.4%         3.5%         5.8%           +51         -110         -           411         20         -95.1%         220           9.6%         0.5%         5.8%           -21         -32         -40           (-7)         (-70)         (-20)           358         -57         -         120           324         -78         110         10           26.0         26.0         30.0         30.0           146         170         170         170           266         152         100         100           121.1         108.9         110.0         134.3 |

### 2016 Income statement summary (Quarterly basis)

| 2016<br>(100 Million JPY)               | Q1    | Q2                  | Q3                | Q4             | CY Total          |
|-----------------------------------------|-------|---------------------|-------------------|----------------|-------------------|
| Sales revenue                           | 954   | 899                 | 824               | 1,089          | 3,766             |
| Operating profit (before one-off items) | 23    | 12                  | -1                | 96             | 130               |
| (%)                                     | 2.4%  | 1.3%                | -0,1%             | 8.8%           | 3.5%              |
| One-off expenses/ gain                  |       | -                   | -7                | -103           | -110              |
| Operating profit                        | 23    | 12                  | -8                | -6             | 20                |
| (%)                                     | 2.4%  | 1.3%                | -1.0%             | -0.6%          | 0.5%              |
| (Exchange rate) USD/JPY                 | 115.5 | 108.2               | 102.4             | 109.3          | 108.9             |
| EUR/JPY                                 | 127.2 | 122.0               | 114.3             | 117.8          | 120.3             |
| Sales rev                               | enue  | Ope                 | erating profit (k | pefore one-off | expenses)         |
| (100 Million JPY)<br>1,200              |       | (100 Million<br>100 | JPY)              |                | <b>8.8%</b> 10.0% |
| 400 -                                   |       | 60 -                | 2.4%              |                | - 6.0%            |
| 0                                       |       | 20 -                | 1.3%              | -0.1%          | - 2.0%            |
| Q1 Q2                                   | Q3 Q4 | 0                   | Q1 Q2             | Q3             | Q4                |
| 7/33 IR Conference<br>2017/2/10         |       |                     |                   |                | G MORI            |

# CY2016 Operating profit analysis -vs. CY2015

| (JPY bn)                    | 2015   |              | 2016     |                                       |     |
|-----------------------------|--------|--------------|----------|---------------------------------------|-----|
|                             | Dec 31 | Sep 3        | 0 Dec 31 |                                       |     |
| Assets                      |        |              |          |                                       |     |
| Short-term financial assets | 89.    | I 39.        | 4 76.0   |                                       |     |
| Working Capital             | 99.    | 5 106.       | 6 90.6   |                                       |     |
| (thereof, advance payments  | ) 18.8 | 3 22.        | 8 26.7   |                                       |     |
| Liabilities & Equity        |        |              |          | Dec 2017                              | 7.E |
| Net Debt                    | 127.8  | 3 162.       | 8 130.8  | Less th<br>JPY 115                    |     |
| Shareholders equity         | 155.3  | <b>3</b> 99. | 9 100.4  |                                       |     |
|                             |        | $\uparrow$   |          | 19.5bn of perpetua<br>ated loan/ bond | 3l  |