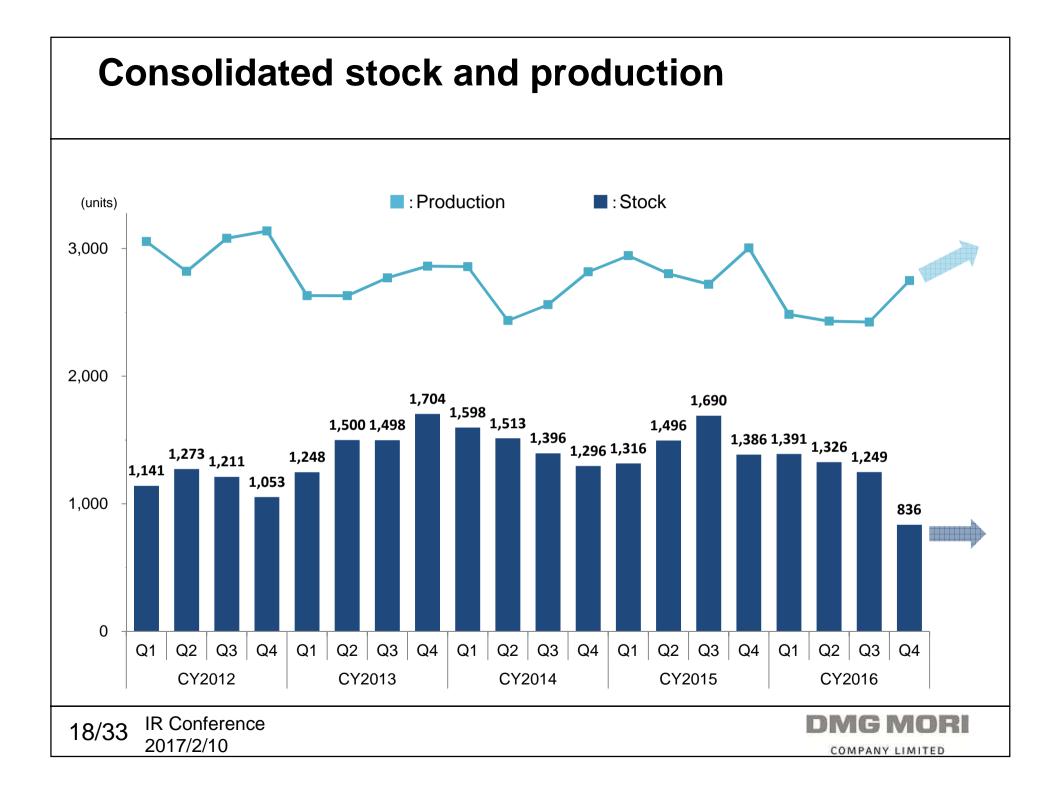

### Machine tool industry worldwide (VDW/Oxford Economics) /JMTBA order (JMTBA=Japan Machine Tool Builders' Association)

| Agenda                           |                 |
|----------------------------------|-----------------|
| 1)Focal points of DMG MORI       |                 |
| 2)FY2016 Financials              |                 |
| 3)Business Environment           |                 |
| 4)Topics from DMG MORI group     |                 |
|                                  |                 |
|                                  |                 |
| 23/33 IR Conference<br>2017/2/10 | COMPANY LIMITED |