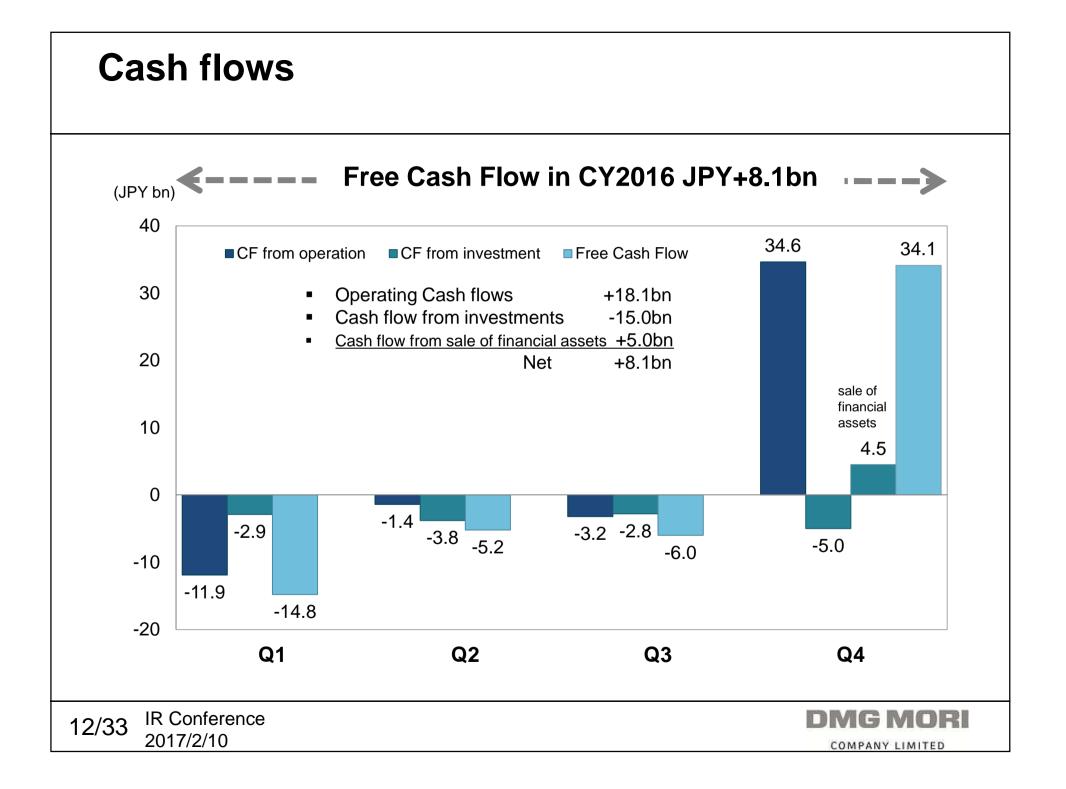

|     |
| Short-term financial assets | 89.    | I 39.        | 4 76.0   |                                       |     |
| Working Capital             | 99.    | 5 106.       | 6 90.6   |                                       |     |
| (thereof, advance payments  | ) 18.8 | 3 22.        | 8 26.7   |                                       |     |
| Liabilities & Equity        |        |              |          | Dec 2017                              | 7.E |
| Net Debt                    | 127.8  | 3 162.       | 8 130.8  | Less th<br>JPY 115                    |     |
| Shareholders equity         | 155.3  | <b>3</b> 99. | 9 100.4  |                                       |     |
|                             |        | $\uparrow$   |          | 19.5bn of perpetua<br>ated loan/ bond | 3l  |



| Agenda                           |   |
|----------------------------------|---|
| 1)Focal points of DMG MORI       |   |
| 2)FY2016 Financials              |   |
| 3)Business Environment           |   |
| 4)Topics from DMG MORI grou      | р |
|                                  |   |
|                                  |   |
| 13/33 IR Conference<br>2017/2/10 |   |

### Machine tool industry worldwide (VDW/Oxford Economics) /JMTBA order (JMTBA=Japan Machine Tool Builders' Association)



















| Agenda                           |                 |
|----------------------------------|-----------------|
| 1)Focal points of DMG MORI       |                 |
| 2)FY2016 Financials              |                 |
| 3)Business Environment           |                 |
| 4)Topics fr