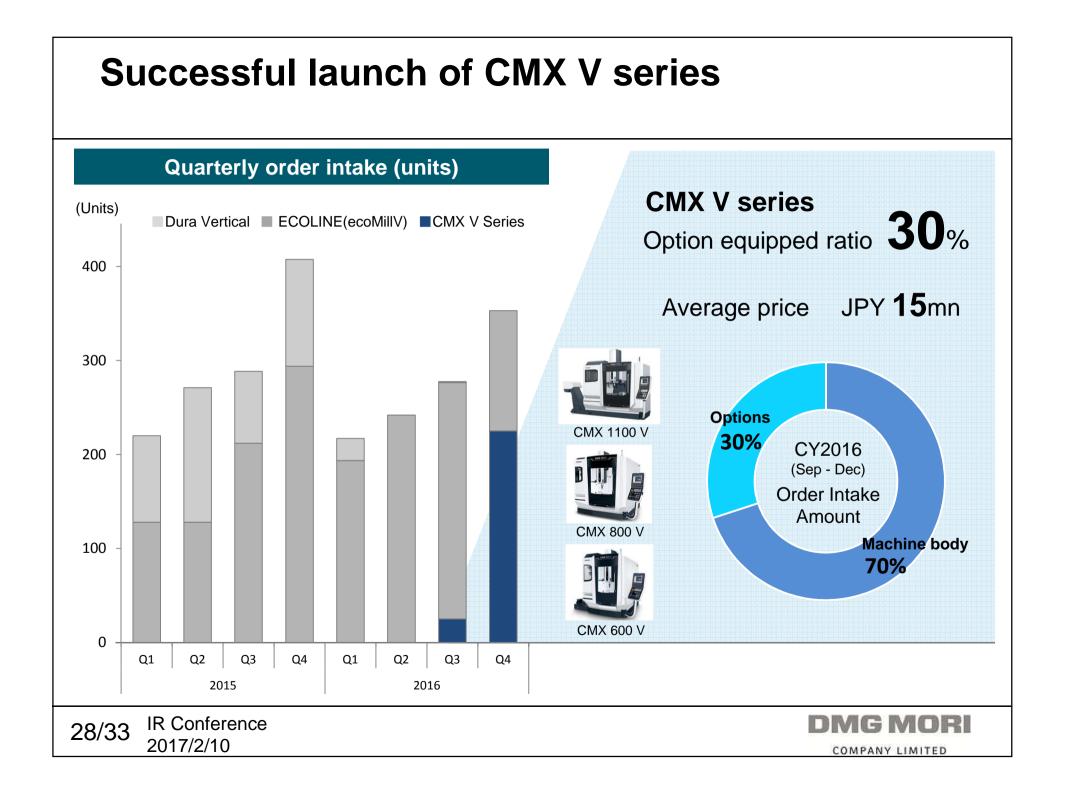

# History of cooperation with DMG MORI AG

| CY2015                                                                                                                                                  | CY2016                                                                                                                                                                                                                                                | CY2017~                                                                                                                                                             |
|---------------------------------------------------------------------------------------------------------------------------------------------------------|-------------------------------------------------------------------------------------------------------------------------------------------------------------------------------------------------------------------------------------------------------|---------------------------------------------------------------------------------------------------------------------------------------------------------------------|
| Apr:Consolidation of<br>AG                                                                                                                              | Apr: 76% stake in AG<br>Aug: Domination Agreement                                                                                                                                                                                                     |                                                                                                                                                                     |
| <ul> <li>IFRS adoption/ 9 months clos</li> <li>Gain from step acquisition</li> <li>Purchase Price Allocation</li> <li>Direct sales in the US</li> </ul> | <ul> <li>Adjustments of overlapping resources &amp; non-core businesses for JPY 14.3bn</li> <li>Obligation of share purchase in AG</li> <li>Grow as Machining Solution Provider (CELOS/ Technology Cycles)</li> <li>Launch of CMX V series</li> </ul> | <ul> <li>Performance evaluation</li> <li>Net Debt reduction</li> <li>Skills evaluation as<br/>Total Solution Provider</li> <li>Support for Smart Factory</li> </ul> |
| No more compl<br>treatments after                                                                                                                       |                                                                                                                                                                                                                                                       | <ul> <li>Real performance<br/>(comparability)</li> </ul>                                                                                                            |
|                                                                                                                                                         | nod                                                                                                                                                                                                                                                   | DMGMORI                                                                                                                                                             |