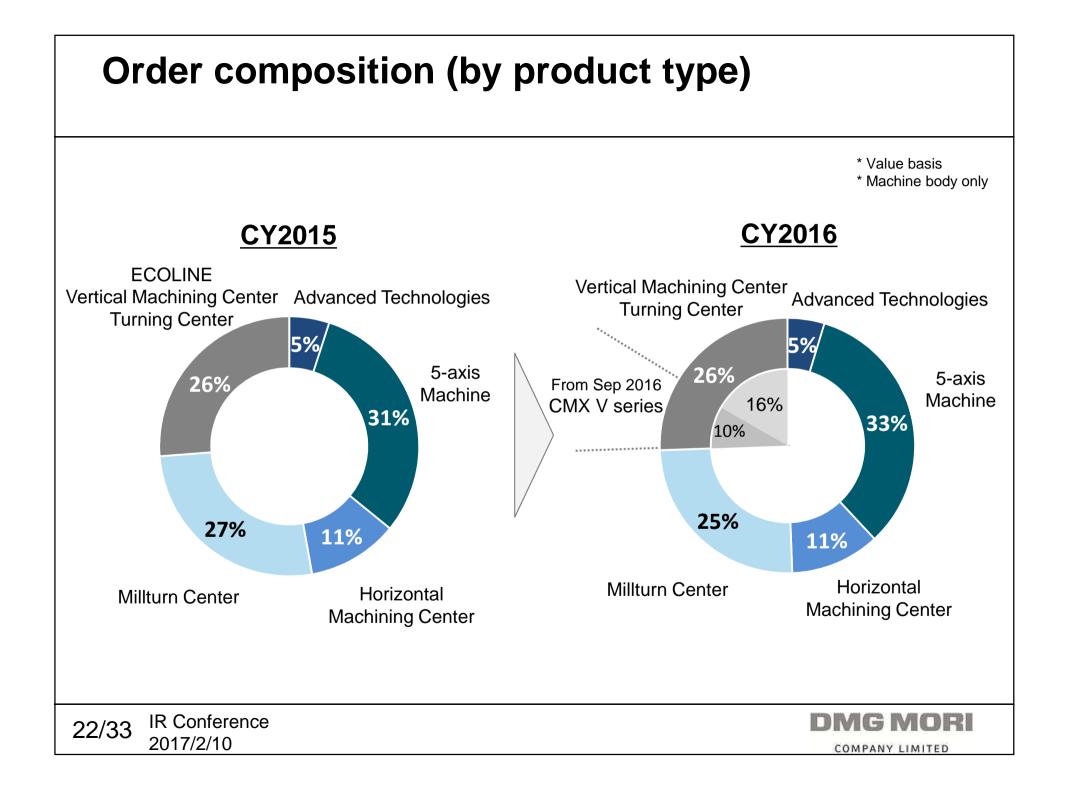

# History of cooperation with DMG MORI AG

| CY2015                                                                                                                                                  | CY2016                                                                                                                                                                                                                                                | CY2017~                                                                                                                                                             |
|---------------------------------------------------------------------------------------------------------------------------------------------------------|-------------------------------------------------------------------------------------------------------------------------------------------------------------------------------------------------------------------------------------------------------|---------------------------------------------------------------------------------------------------------------------------------------------------------------------|
| Apr:Consolidation of<br>AG                                                                                                                              | Apr: 76% stake in AG<br>Aug: Domination Agreement                                                                                                                                                                                                     |                                                                                                                                                                     |
| <ul> <li>IFRS adoption/ 9 months clos</li> <li>Gain from step acquisition</li> <li>Purchase Price Allocation</li> <li>Direct sales in the US</li> </ul> | <ul> <li>Adjustments of overlapping resources &amp; non-core businesses for JPY 14.3bn</li> <li>Obligation of share purchase in AG</li> <li>Grow as Machining Solution Provider (CELOS/ Technology Cycles)</li> <li>Launch of CMX V series</li> </ul> | <ul> <li>Performance evaluation</li> <li>Net Debt reduction</li> <li>Skills evaluation as<br/>Total Solution Provider</li> <li>Support for Smart Factory</li> </ul> |
| No more compl<br>treatments after                                                                                                                       |                                                                                                                                                                                                                                                       | <ul> <li>Real performance<br/>(comparability)</li> </ul>                                                                                                            |
|                                                                                                                                                         | nod                                                                                                                                                                                                                                                   | DMGMORI                                                                                                                                                             |