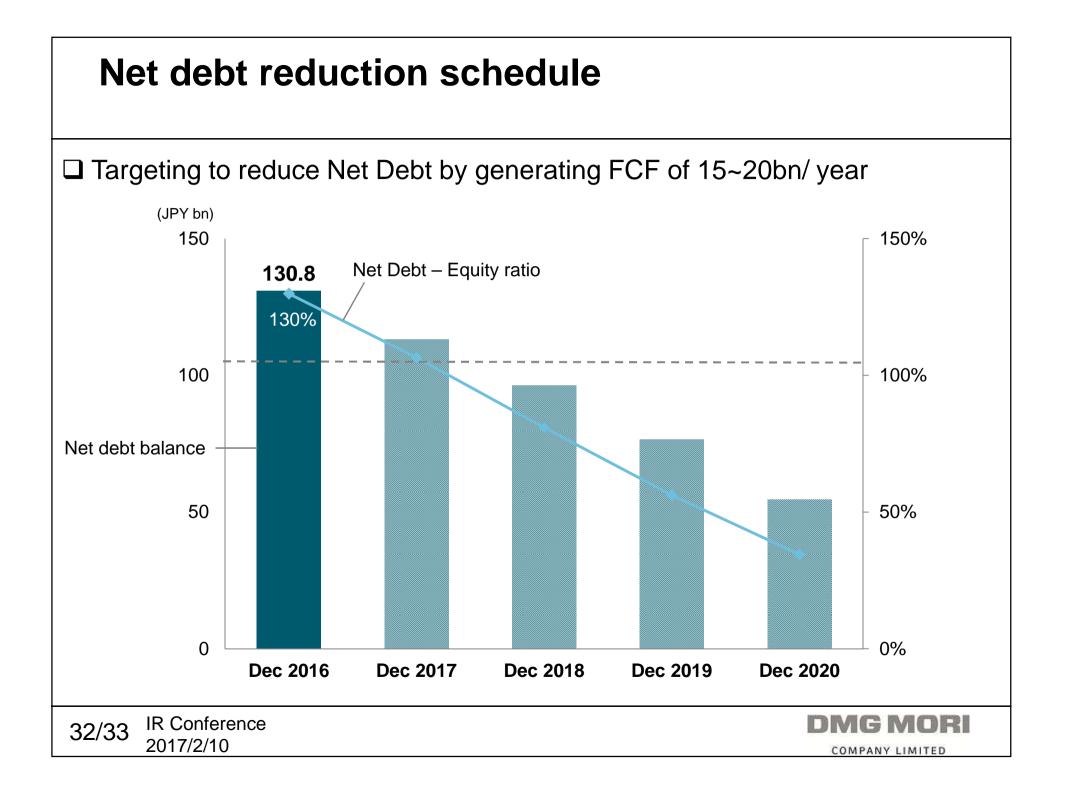

 $\checkmark$  Motivate our employees by flexible work style = European standard

✓ Net debt of less than JPY100bn by sufficient cash generation