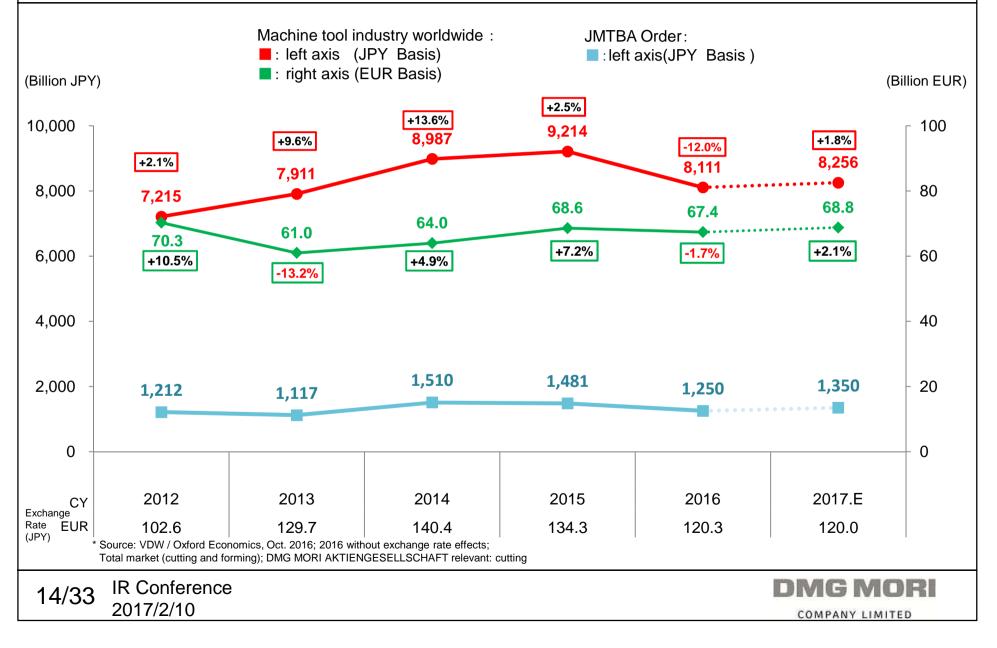

### Machine tool industry worldwide (VDW/Oxford Economics) /JMTBA order (JMTBA=Japan Machine Tool Builders' Association)

| Agenda                           |                 |
|----------------------------------|-----------------|
| 1)Focal points of DMG MORI       |                 |
| 2)FY2016 Financials              |                 |
| 3)Business Environment           |                 |
| 4)Topics from DMG MORI group     |                 |
|                                  |                 |
|                                  |                 |
| 23/33 IR Conference<br>2017/2/10 | COMPANY LIMITED |