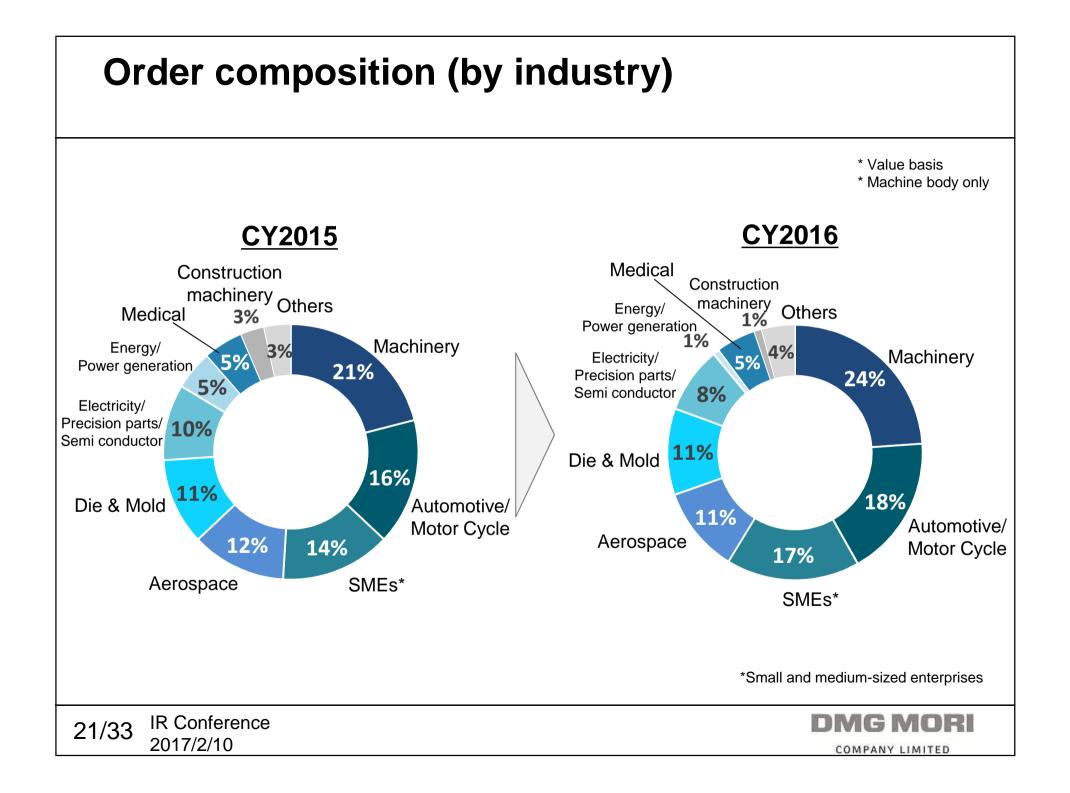

### Machine tool industry worldwide (VDW/Oxford Economics) /JMTBA order (JMTBA=Japan Machine Tool Builders' Association)

| Agenda                           |                 |
|----------------------------------|-----------------|
| 1)Focal points of DMG MORI       |                 |
| 2)FY2016 Financials              |                 |
| 3)Business Environment           |                 |
| 4)Topics from DMG MORI group     |                 |
|                                  |                 |
|                                  |                 |
| 23/33 IR Conference<br>2017/2/10 | COMPANY LIMITED |