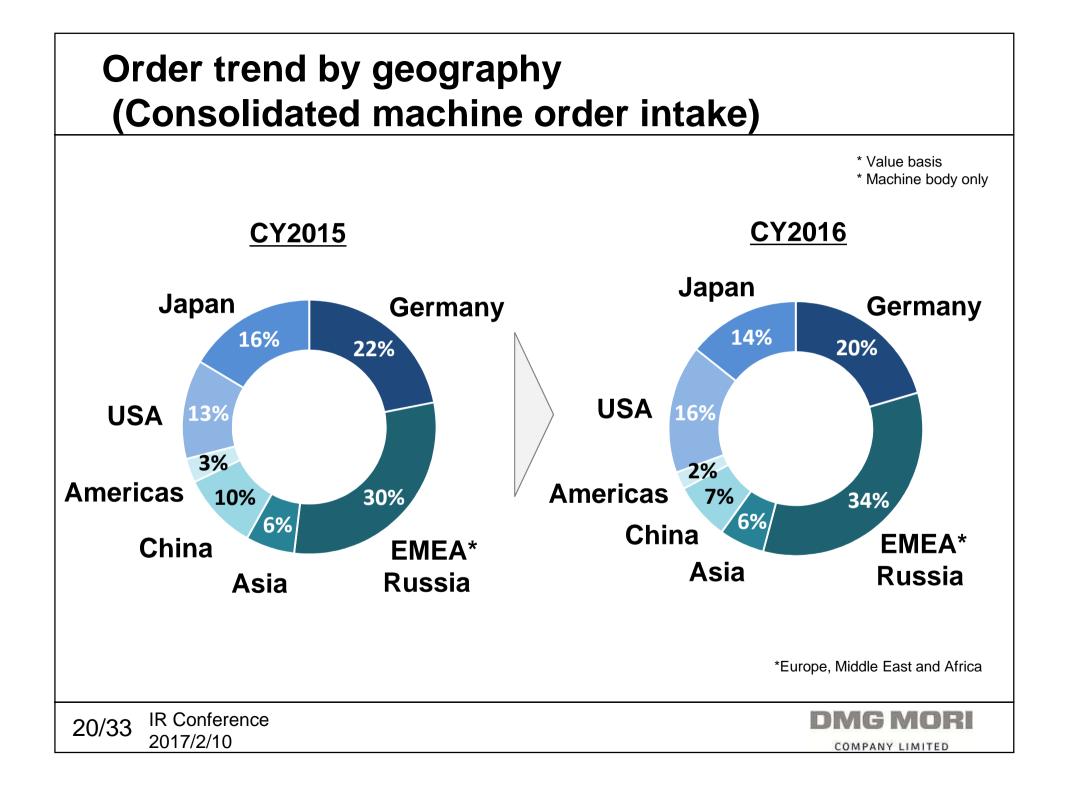

### Machine tool industry worldwide (VDW/Oxford Economics) /JMTBA order (JMTBA=Japan Machine Tool Builders' Association)

| Agenda                           |                 |
|----------------------------------|-----------------|
| 1)Focal points of DMG MORI       |                 |
| 2)FY2016 Financials              |                 |
| 3)Business Environment           |                 |
| 4)Topics from DMG MORI group     |                 |
|                                  |                 |
|                                  |                 |
| 23/33 IR Conference<br>2017/2/10 | COMPANY LIMITED |